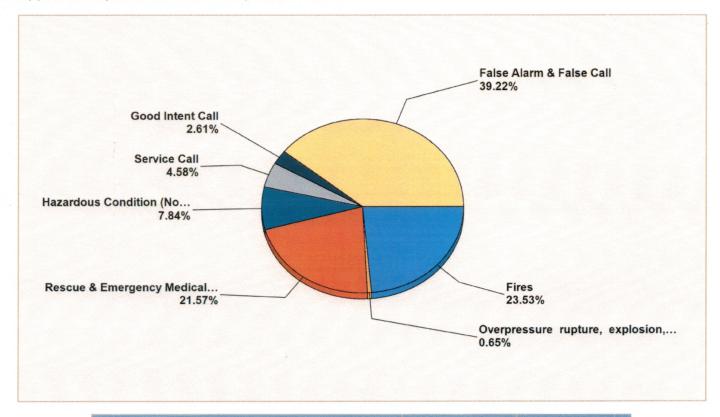

#### Breakdown by Major Incident Types for Date Range

Zone(s): All Zones | Start Date: 11/01/2023 | End Date: 11/30/2023

| MAJOR INCIDENT TYPE                                 | # INCIDENTS | % of TOTAL |
|-----------------------------------------------------|-------------|------------|
| Fires                                               | 36          | 23.53%     |
| Overpressure rupture, explosion, overheat - no fire | 1           | 0.65%      |
| Rescue & Emergency Medical Service                  | 33          | 21.57%     |
| Hazardous Condition (No Fire)                       | 12          | 7.84%      |
| Service Call                                        | 7           | 4.58%      |
| Good Intent Call                                    | 4           | 2.61%      |
| False Alarm & False Call                            | 60          | 39.22%     |
| TOTAL                                               | 153         | 100%       |