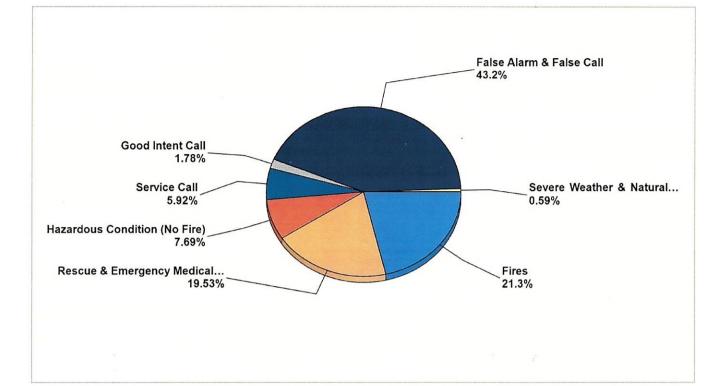

|                                                                                                                  | TOTAL TO DATE                                                      | \$33,020.50 | 268      | \$42,219.29 | 154   |

0 3/1/2024

Date\_\_

# **GREENSBURG VOLUNTEER FIRE DEPARTMENT**

Greensburg, PA

This report was generated on 3/1/2024 5:57:42 PM



Breakdown by Major Incident Types for Date Range

Zone(s): All Zones | Start Date: 02/01/2024 | End Date: 02/29/2024



| MAJOR INCIDENT TYPE                | # INCIDENTS    | % of TOTAL |
|------------------------------------|----------------|------------|
| Fires                              | 36             | 21.3%      |
| Rescue & Emergency Medical Service | 33             | 19.53%     |
| Hazardous Condition (No Fire)      | 13             | 7.69%      |
| Service Call                       | 10             | 5.92%      |
| Good Intent Call                   | 3 <sup>.</sup> | 1.78%      |
| False Alarm & False Call           | 73             | 43.2%      |
| Severe Weather & Natural Disaster  | 1              | 0.59%      |
| TOTAL                              | 169            | 100%       |

Only REVIEWED and/or LOCKED IMPORTED incidents are included. Summary results for a major incident type are