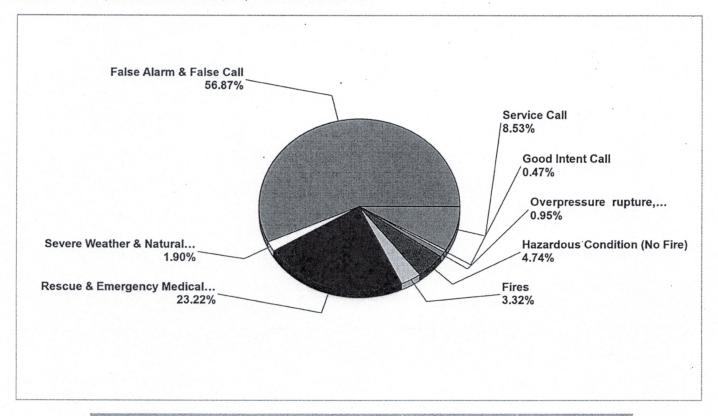

#### \*\*\*MAYOR'S REPORT\*\*\*

**Planning and Development, Fire and Police Reports.** Mayor Bell reviewed the Planning and Development, Fire and Police Reports. Copies of these reports may be obtained at the respective offices or the City Administration Office.