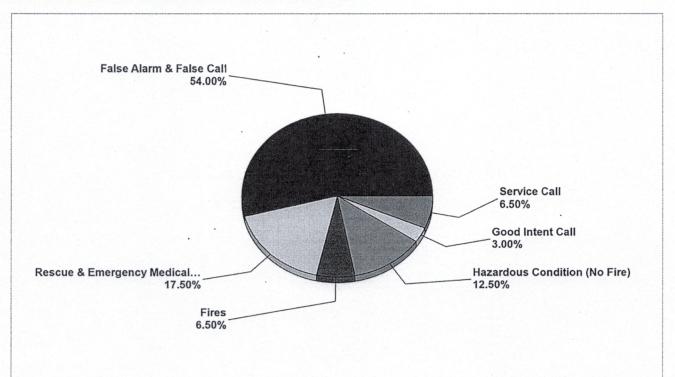

|             |             |
|        |                        |                               |              |                    |             |             |
|        |                        |                               |              |                    |             |             |
|        |                        | TOTAL                         | \$23,786.17  | Total              | 2018        | \$77,880.80 |
|        |                        | TOTAL TO DATE                 | \$167,190.20 | TOTAL TO DATE 2018 |             | \$280,085.4 |

### **GREENSBURG VOLUNTEER FIRE DEPARTMENT**

Greensburg, PA

This report was generated on 9/3/2019 3:14:32 AM

#### Breakdown by Major Incident Types for Date Range

Zone(s): All Zones | Start Date: 08/01/2019 | End Date: 08/31/2019



| MAJOR INCIDENT TYPE                | # INCIDENTS | % of TOTAL |
|------------------------------------|-------------|------------|
| Fires                              | 13          | 6.50%      |
| Rescue & Emergency Medical Service | 35          | 17.50%     |
| Hazardous Condition (No Fire)      | 25          | 12.50%     |
| Service Call                       | 13          | 6.50%      |
| Good Intent Call                   | 6           | 3.00%      |
| False Alarm & False Call           | 108         | 54.00%     |
| TOTAL                              | 200         | 100.00%    |

Only REVIEWED incidents included. Summary results for a major incident type are not displayed if the count is zero.

emergencyreporting.com Doc Id: 553 Page # 1 of 2

| Detailed Breakdown by Incident Typ