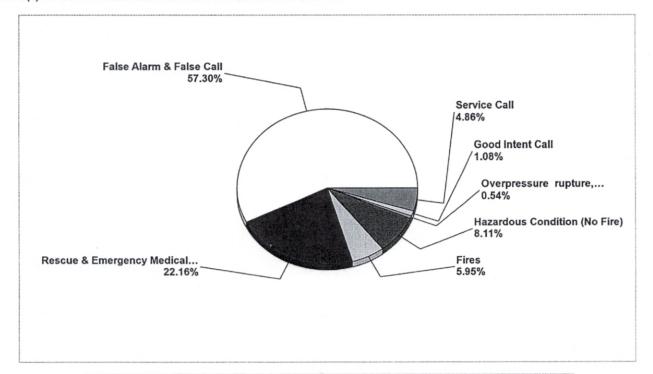

#### \*\*\*MAYOR'S REPORT\*\*\*

**a.** Planning and Development, Fire and Police Reports. Councilman Finfrock reviewed the Planning and Development, Fire and Police Reports. Copies of these reports may be obtained at the respective offices or the City Administration Office.