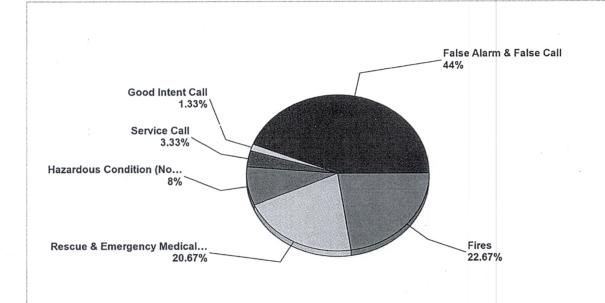

#### \*\*\*MAYOR'S REPORT\*\*\*

**Planning and Development, Fire and Police Reports.** Mayor Bell reviewed the Planning and Development, Fire and Police Reports. Copies of these reports may be obtained at the respective offices or the City Administration Office.