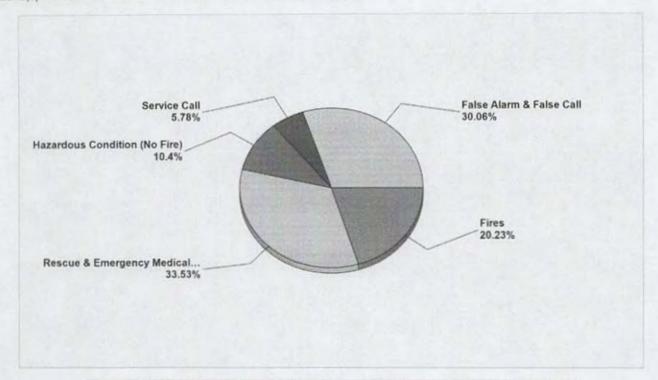

#### \*\*\*MAYOR'S REPORT\*\*\*

**Planning and Development, Fire and Police Reports.** Mayor Bell reviewed the Planning and Development, Fire and Police Reports. Copies of these reports may be obtained at the respective offices or the City Administration Office.