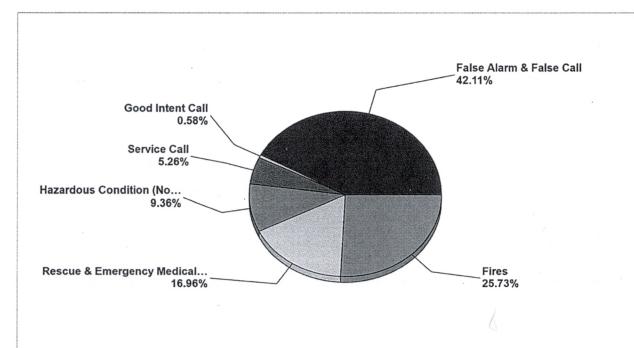

\$7,617.67   | Total 2019 |             | \$28,759.72  |
|           |                        |                               |              |            |             |              |
|           |                        | TOTAL TO DATE                 | \$144,578.36 | TOTAL TO E | DATE 2019   | \$220,938.29 |
| Signature | Miranda of             | Naugaman                      |              |            |             |              |
| Date      | 12/1/2020              | U                             |              |            |             |              |

## **GREENSBURG VOLUNTEER FIRE DEPARTMENT**

Greensburg, PA

This report was generated on 12/2/2020 3:15:20 AM

Breakdown by Major Incident Types for Date Range

Zone(s): All Zones I Start Date: 11/01/2020 I End Date: 11/30/2020



| MAJOR INCIDENT TYPE                | # INCIDENTS | % of TOTAL |
|------------------------------------|-------------|------------|
| Fires                              | 44 . '      | 25.73%     |
| Rescue & Emergency Medical Service | 29          | 16.96%     |
| Hazardous Condition (No Fire)      | 16 ·        | 9.36%      |
| Service Call                       | 9 .         | 5.26%      |
| Good Intent Call                   | 1           | 0.58%      |
| False Alarm & False Call           | 72          | 42.11%     |
| TOTAL                              | 171         | 100%       |

Only REVIEWED and/or LOCKED IMPORTED incidents are included. Summary results for a major incident type are not displayed if the count is zero.



emergencyreporting.com Doc Id: 553 Page # 1 of 2 Police R