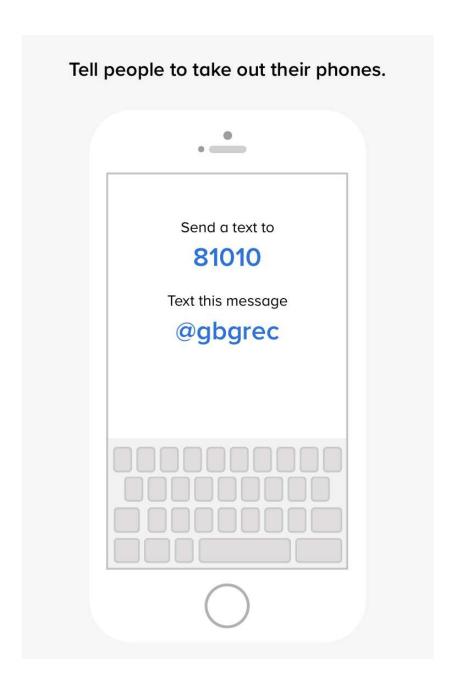

## Sign up for Remind App alerts to be in the know of Summer Day Camp!

The Remind App will be used to notify parents is pick up locations have changed, an emergency has occurred, or if the parent would like to message the Summer Camp Counselors

Or join by going to https://www.remind.com/join/gbgrec